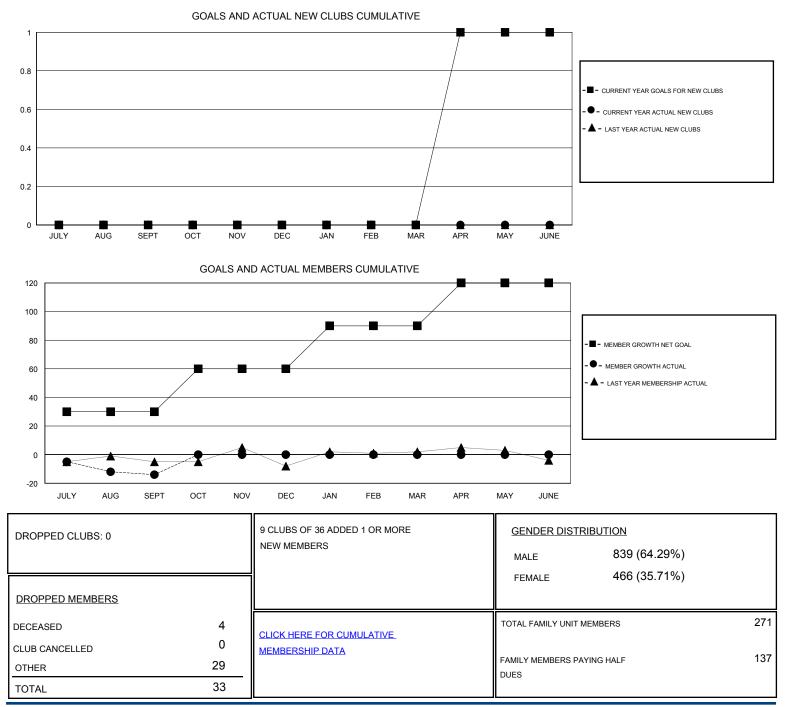

## District 22 D

Results as of: 9/30/2019

| GMT:                  | LOCATION DELAWARE |           |               |                       |                           |                         | GMT CA                                             |
|-----------------------|-------------------|-----------|---------------|-----------------------|---------------------------|-------------------------|----------------------------------------------------|
| Clubs                 |                   |           |               | Members               |                           |                         |                                                    |
| RESULTS FOR 2019-2020 |                   |           |               | RESULTS FOR 2019-2020 |                           |                         |                                                    |
| QUARTER               | NEW CLUB GOAL     | NEW CLUBS | DROPPED CLUBS | QUARTER               | MEMBER GROWTH NET<br>GOAL | MEMBER GROWTH<br>ACTUAL | DROPPED<br>MEMBERS ACTUAL<br>(including transfers) |
| JULY/AUG/SEPT         | 0                 | 0         | 0             | JULY/AUG/SEPT         | 30                        | 23                      | 33                                                 |
| OCT/NOV/DEC           | 0                 | 0         | 0             | OCT/NOV/DEC           | 30                        | 0                       | 0                                                  |
| JAN/FEB/MAR           | 0                 | 0         | 0             | JAN/FEB/MAR           | 30                        | 0                       | 0                                                  |
| APR/MAY/JUNE          | 1                 | 0         | 0             | APR/MAY/JUNE          | 30                        | 0                       | 0                                                  |